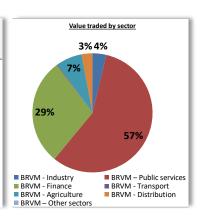

### **Sector Indices**

|                        | #<br>Companies | Value  | Evol%  | Evol YTD | Volume  | Value<br>traded<br>(bn FCFA) | Avg<br>PER | Avg<br>Y/S |
|------------------------|----------------|--------|--------|----------|---------|------------------------------|------------|------------|
| BRVM - Industry        | 12             | 77.51  | -3.45% | -23.85%  | 36 919  | 64                           | 18.74      | 8.7%       |
| BRVM - Public Services | 4              | 638.43 | -1.22% | -4.05%   | 86 466  | 983                          | 20.1       | 6.1%       |
| <b>BRVM</b> - Finances | 14             | 78.69  | 0.51%  | -7.82%   | 439 333 | 498                          | 8.17       | 6.4%       |
| BRVM - Transport       | 2              | 798.20 | -6.43% | -31.02%  | 1 3 1 7 | 4                            | 13.67      | 5.5%       |
| BRVM - Agriculture     | 5              | 152.14 | -3.25% | -18.21%  | 36 403  | 119                          | 9.19       | 9.5%       |
| BRVM - Distribution    | 7              | 317.07 | -0.65% | -1.45%   | 32 351  | 50                           | 18.11      | 4.7%       |
| BRVM - Other sectors   | 1              | 419.52 | 23.64% | 88.89%   | 956     | 0                            | 5.21       | 0.0%       |

### **Market Trends**

The BRVM ended this week down, with 201.10 points for the BRVM 10 index (-0.76%) and 214.00 points for the BRVM Composite index (-0.94%). The capitalization of the equity market stood at 6 019 billion FCFA. The equity market transactions amounted to 1.7 billion FCFA at the end of the week, mainly driven by the « Public Services » (57%) and « Finances » (29%) sectors. SETAO CI stock recorded the largest growth this week with a gain of 23.64%, while SOLIBRA CI stock shown the largest decline with a lost of 12.86%. On the commodities market, crude oil prices fell significantly (-8.99%) in one week, while coffee and palm oil prices recovered slightly (respectively + 0.91% and + 2.10%).