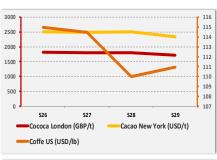

### **Market Trends**

The BRVM ended this week down, with 201.10 points for the BRVM 10 index (-0.76%) and 214.00 points for the BRVM Composite index (-0.94%). The capitalization of the equity market stood at 6 019 billion FCFA. The equity market transactions amounted to 1.7 billion FCFA at the end of the week, mainly driven by the « Public Services » (57%) and « Finances » (29%) sectors. SETAO CI stock recorded the largest growth this week with a gain of 23.64%, while SOLIBRA CI stock shown the largest decline with a lost of 12.86%. On the commodities market, crude oil prices fell significantly (-8.99%) in one week, while coffee and palm oil prices recovered slightly (respectively + 0.91% and + 2.10%).