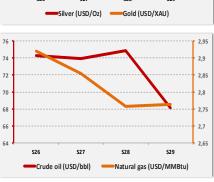

### **Market Trends**

The BRVM ended this week down, with 201.10 points for the BRVM 10 index (-0.76%) and 214.00 points for the BRVM Composite index (-0.94%). The capitalization of the equity market stood at 6 019 billion FCFA. The equity market transactions amounted to 1.7 billion FCFA at the end of the week, mainly driven by the « Public Services » (57%) and « Finances » (29%) sectors. SETAO CI stock recorded the largest growth this week with a gain of 23.64%, while SOLIBRA CI stock shown the largest decline with a lost of 12.86%. On the commodities market, crude oil prices fell significantly (-8.99%) in one week, while coffee and palm oil prices recovered slightly (respectively + 0.91% and + 2.10%).