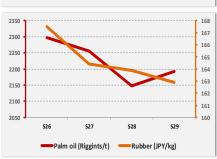

### **Market Trends**

The BRVM ended this week down, with 201.10 points for the BRVM 10 index (-0.76%) and 214.00 points for the BRVM Composite index (-0.94%). The capitalization of the equity market stood at 6 019 billion FCFA. The equity market transactions amounted to 1.7 billion FCFA at the end of the week, mainly driven by the « Public Services » (57%) and « Finances » (29%) sectors. SETAO CI stock recorded the largest growth this week with a gain of 23.64%, while SOLIBRA CI stock shown the largest decline with a lost of 12.86%. On the commodities market, crude oil prices fell significantly (-8.99%) in one week, while coffee and palm oil prices recovered slightly (respectively + 0.91% and + 2.10%).