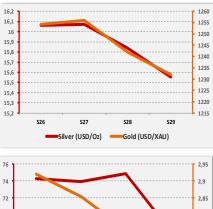

### **Market Trends**

The BRVM ended this week down, with 201.10 points for the BRVM 10 index (-0.76%) and 214.00 points for the BRVM Composite index (-0.94%). The capitalization of the equity market stood at 6 019 billion FCFA. The equity market transactions amounted to 1.7 billion FCFA at the end of the week, mainly driven by the « Public Services » (57%) and « Finances » (29%) sectors. SETAO CI stock recorded the largest growth this week with a gain of 23.64%, while SOLIBRA CI stock shown the largest decline with a lost of 12.86%. On the commodities market, crude oil prices fell significantly (-8.99%) in one week, while coffee and palm oil prices recovered slightly (respectively + 0.91% and + 2.10%).